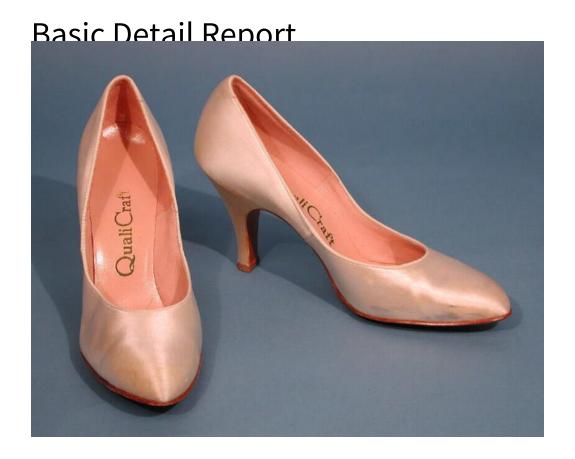

## **Title Woman's Wedding Shoes**

Date 1958

Primary Maker QualiCraft

Medium Machine-stitched silk and leather, with silk-covered wooden heel, with rubber top piece and metal tacks

Description Cream-colored silk satin pumps, with narrow oval toe and 2 7/8-inchhigh, very narrow Louis heel. The throatline is finished with a narrow piping of ribbed silk-like fabric. The quarters are lined with pink suede; the vamp is lined with pink leather. The sock lining is pink leather. The sole is brown leather. Dimensions Primary Dimensions (height x width x depth):  $5\,1/2\,x\,2\,7/8\,x\,10$  in. (14  $x\,7.3\,x\,25.4$ cm)