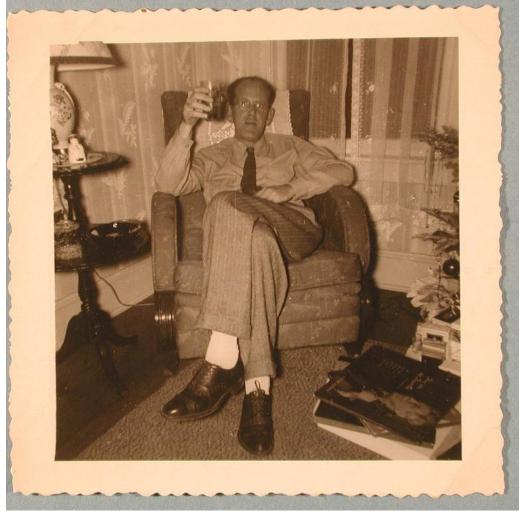

## Title George Heck, Christmas, with a Drink

Date 1940-1950

Primary Maker Unknown

Medium Photography; silver gelatin print on paper

Description Aman wearing eyeglasses, a shirt, necktie, striped trousers, white

socks and shoes is seated in an upholstered armchair. He holds a glass

containing a drink. An antimacassar is on the back of the chair. An electric lamp,

a ceramic figure of a snowman, and an ashtray are on a tiered round table at the

## **Basic Detail Report**

left. A Christmas tree is at the right. Presents beneath the tree include record

albums. A carpet is on the floor, patterned wallpaper is on the walls, and sheer

curtains are at the windows.