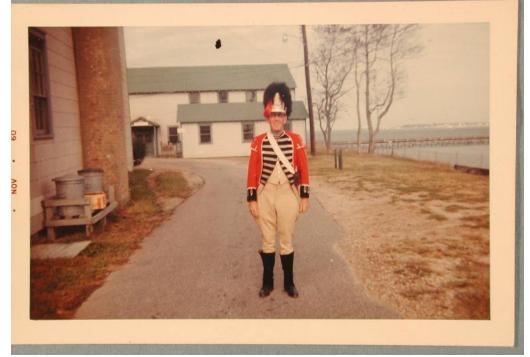

## Title George Heck in Uniform

Date 1960

Primary Maker Unknown

Medium Photography; Kodachrome print on paper

Description A man wearing a band uniform, including boots and a hat with a plume, stands on a paved driveway beside a broad river, possibly the Thames River between Groton and New London. Frame buildings are on the left and in the background. Metal trash cans are in a rack beside a brick chimney. An electric street light on a utility pole, leafless trees and a long pier are on the right. Dimensions Primary Dimensions (image height x width): 3 x 4 1/2in. (7.6 x 11.4 cm) Sheet (height x width): 3 1/2 x 5 1/4in. (8.9 x 13.3cm)