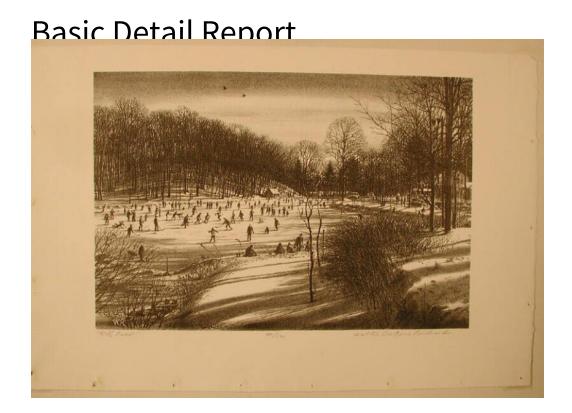

## Title Mill Pond, New Canaan

Date 1978

Primary Maker Walter Dubois Richards

Medium Lithography on wove paper

Description Children and adults in winter clothing ice skate and play ice hockey on a frozen pond. A dog is on the ice at the left. Automobiles, apparently late 1940s or early 1950s models, are parked on a street at the right. A house and a floodlight are at the far right. Bushes are in the foreground, and leafless trees and evergreen trees are in the background. A shelter is at the edge of the pond in the background. Snow is on the ground. Two birds are in the sky.