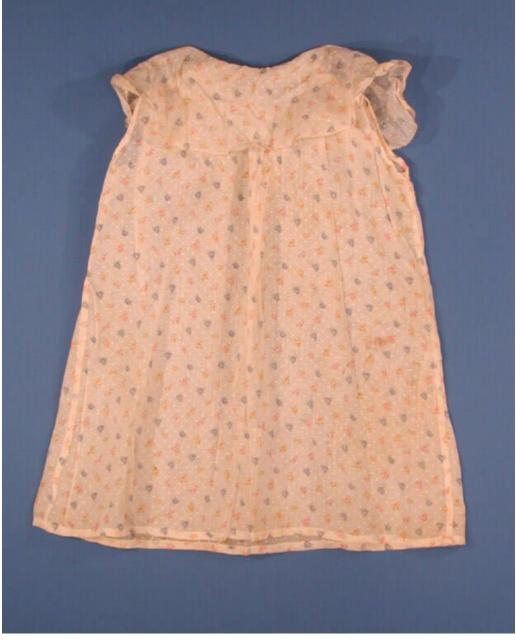

## Title Girl's Dress

Date 1930s

Primary Maker Mavis French

Medium Machine-sewn cotton, with metal snaps

Description This sleeveless dress is made from white cotton dotted swiss,

printed with pastel yellow, blue, and pink roses. The body is made of two pieces

of fabric, stitched at the shoulders and sides, with a 6-inch-wide bertha collar

## **Basic Detail Report**

around the neckline. The dress is slightly gathered at the neck at center front

and center back. The collar is edged with a small yellow decorative stitch. The 51

/4-inch placket at the center back is fastened with two 3/8-inch metal snaps.