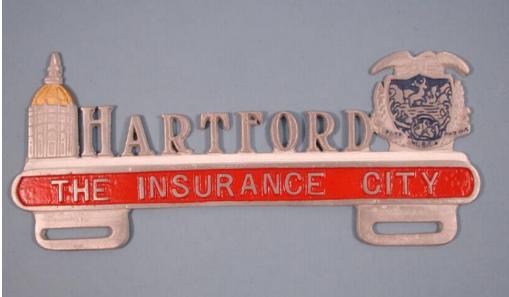

## **Title License Plate Topper**

Medium Cast aluminum with silver, red, blue, and gold paint Description Reproduction license plate topper representing Hartford, Connecticut. The top left is decorated with the gold dome of the Capitol building, and the right side is ornamented with the seal of the city of Hartford. (The seal has a blue crest with a stag in the center and an eagle with outstretched wings on top of it.) Between the dome and the seal are separate letters spelling out "HARTFORD". The center of the topper is painted red, with raised silver-painted letters that read "THE INSURANCE CITY". The bottom of the topper has a slot on either side where it would attach to the car. The name and phone number of the manufacturer are stamped onto the back.