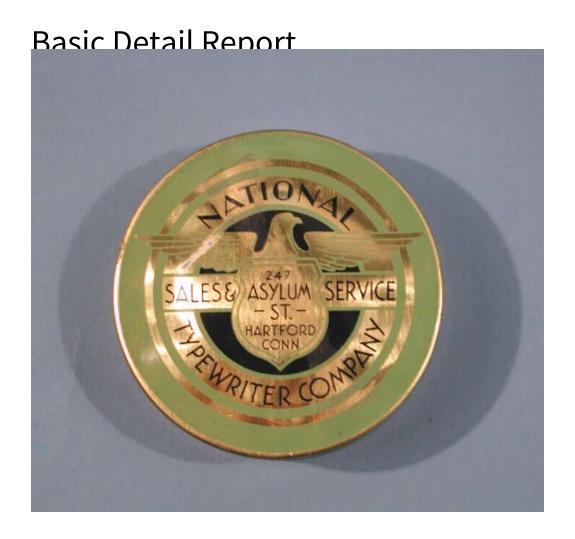

## **Title Typewriter Ribbon Tin**

Primary Maker Unknown

Description Circular metal typewriter ribbon tin from the National Typewriter

Company of Hartford, Connecticut. The top and bottom of the tin is light green.

The top has a gold logo of an eagle and crest, with the company's address

written in the crest. The company name appears in a circle around the logo, with

"NATIONAL" above the eagle and "TYPEWRITER COMPANY" below the crest.

Running across the circle (and under the crest) is a line that reads "SALES &

SERVICE". The side of the cap is black, and the side of the botton is gold, giving