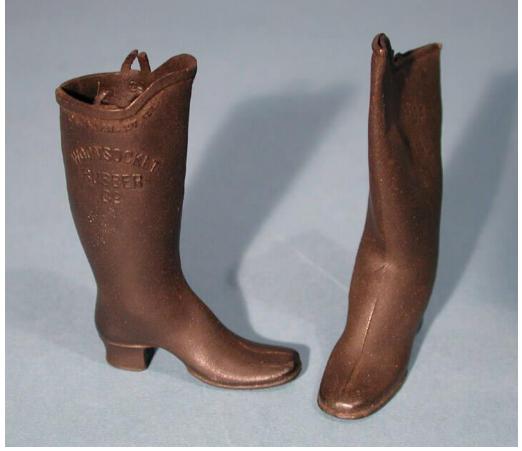

## **Title Miniature Boots**

Date about 1890-1895

Primary Maker Woonsocket Rubber Company

Medium Molded rubber

Description Molded black rubber miniature boot. The boot top is higher in the front than in the back. The foot of the boot is styled with a high instep and round toe. The rubber is molded to suggest a separate sole and a knock-on heel. Originally, the top edge of the boot had two loops (bootstraps), but they are now broken. "PAT'D. JAN. 27. 1885 / WOONSOCKET / RUBBER / CO" is molded into the side of the boot.