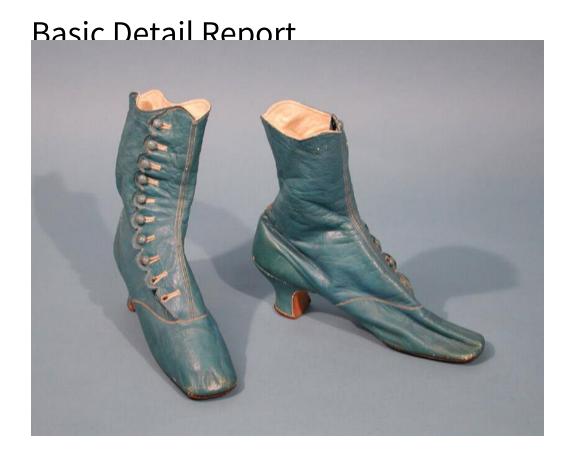

## **Title Woman's Boots**

Date about 1880

Primary Maker H. Wireman

Medium Machine-stitched leather, enameled metal, leather-covered wooden heel

Description Blue leather buttoned boots, with a rounded square toe and Louis heel. The button fly is scalloped and laps to the outside of the boot. The ten domed shank buttons on each boot are blue enameled metal. The boot is stitched with contrasting white thread. The interior of the boot is lined with white twill-woven cotton. The soles are made for right and left feet.

Dimensions Primary Dimensions (height x width x depth):  $8\ 1/2\ x\ 2\ 3/8\ x\ 8\ 3/4$ in.

(21.6 x 6 x 22.2cm)