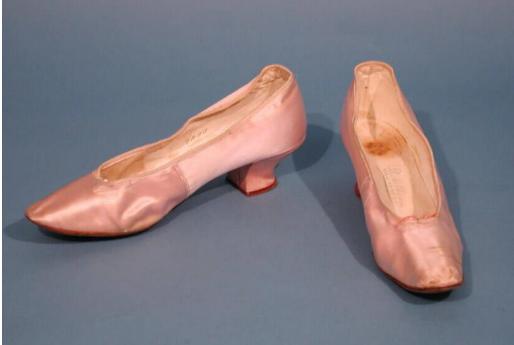

## Title Woman's Shoes

Date about 1890-1895

Primary Maker B. Nathan

Medium Machine-stitched silk, leather, cotton, and silk-covered leather heel;

metal tacks

Description Pink silk satin pumps with rounded pointed toe and silk-covered, knock-on, Louis-style heel. The quarters are lined with white leather, and the vamp is lined with white plain-woven cotton. The throatline is bound with ecru silk tape. The sock lining is white leather. The soles are made for right and left feet.