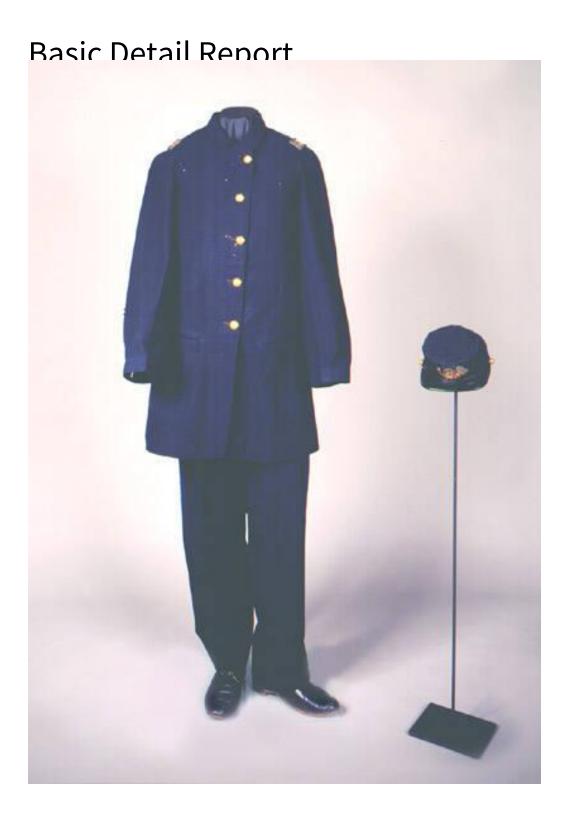

Description Civil War uniform consisting of a sack coat (.a) and pants (.b), both of navy blue wool. The fabric is twill-woven and has been fulled and napped. The coat is cut straight and loose. It has a narrow turn-down collar, and it buttons up the center front with five brass shank buttons. The buttons are domed, with an eagle insignia. The coat sleeves are decorated with three smaller brass buttons at the wrist. Mounted on each shoulder is a "shoulder board", a rectangle of pale blue wool, edged with silver thread laid diagonally in a thick, rounded border. The boards are held on with two silver-tone metal leaf insignias, which fasten with wires through the fabric of the coat. The back of the coat is cut with three vertical seams. The center back seam ends at the bottom with a small notch. The coat is unlined; the raw edges are turned to one side and stitched down flat, without turning under. The pants have a button fly and six buttons around the waistband for attaching suspenders. The fit of the pants adjusts with a buckled strap at the center back, just below the waistband. The pants are notched at center back, under the buckle strap. The side seams are stitched with a lighter blue piping. There is a pocket on each side of the front, covered by a buttoned Lshaped flap; there is also a watch pocket on the proper right side. The pockets are made of white twill-woven cotton. The waistband is lined with tan and white

## **Basic Detail Report**

printed stripe cotton, stitched on the bias. Crudely stitched with white thread on

the proper right side of the waistband opening is what appears to be the numbers "7003."

Dimensions Component (coat center back length x width between shoulder seams):  $36\ 1/2\ x\ 17$ in. (92.7 x 43.2cm) Component (pants waist circumference x outside leg length):  $38\ x\ 42$ in. (96.5 x 106.7cm)