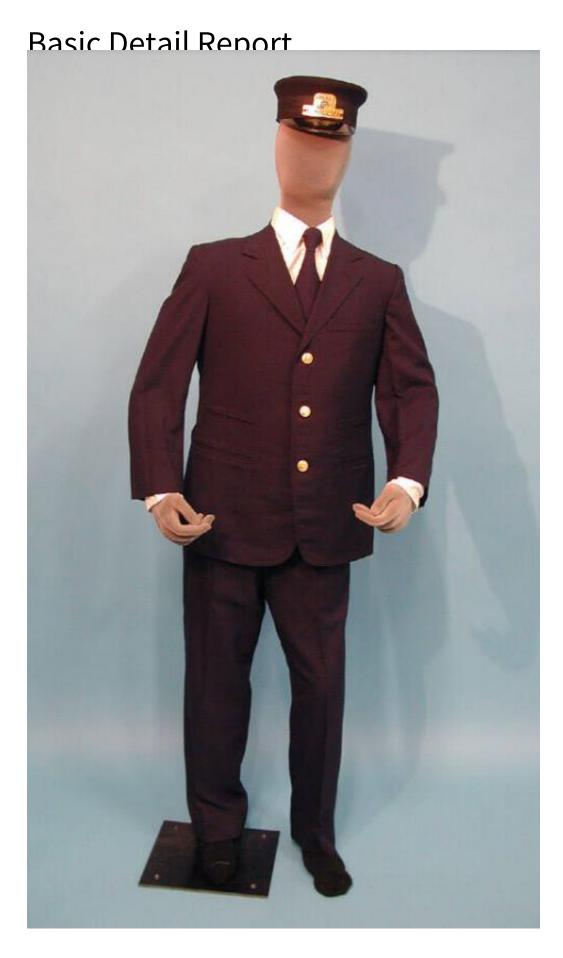

## **Basic Detail Report**

Date about 1979-1983

Primary Maker Donald J. Malia Sr.

Medium Machine-stitched cotton/polyester blend, polyester

Description Dark blue, plain-woven, cotton-polyester fabric unifies all elements of this uniform. The jacket is lined with black polyester. It closes with three studs (now detached) and has four welted pockets in the area of the front waistline and a breast pocket on the proper left side. There is no back vent. The sleeves

are straight, with no button decoration or other styling.

Dimensions Primary Dimensions (center front length x width across shoulders):

34 x 19in. (86.4 x 48.3cm)