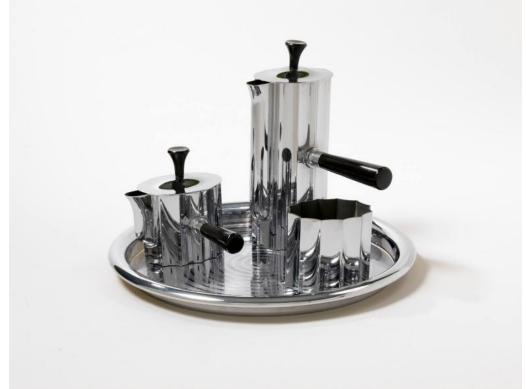

## **Title Diplomat Coffee Service**

Date about 1935

Primary Maker Chase Brass & Copper Co.

Medium Metalworking; chromium plated copper and bakelit plastic Description Individual pieces made from one piece of extruded pipe which is fluted in design. The coffeepot and creamer have black plastic handles; the coffeepot and sugar lids have black plastic finials. The round tray is decorated with incised concentric circles. Dimensions Component (diameter of coffeepot): 2 3/8in. (6cm) Primary Dimensions (overall height): 8in. (20.3cm) Component (diameter of creamer): 2 3 /4in. (7cm) Component (diameter of sugar bowl): 2 3/8in. (6cm) Component (diameter of tray): 11 3/4in. (29.8cm)